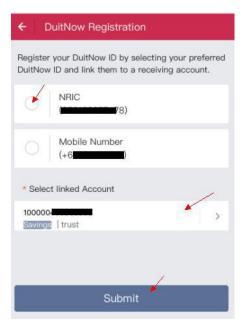

#### c) BOC Mobile Banking App

Step 1: Log in to Mobile Banking App and select **"DuitNow Registration Info Management".** 

Step 2: Select **"Mobile No/NRIC/Passport No/Business Registration No" t**hat you wish to register as DuitNow ID. Select **"Account No"** that you wish to link and click **"Submit".** 