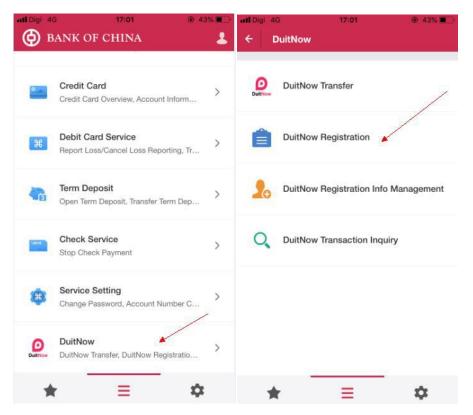

#### c) BOC Mobile Banking App

Step 1: Log in to Mobile Banking App and select **"DuitNow Registration Info Management".** 

Step 2: Select **"Mobile No/NRIC/Passport No/Business Registration No" t**hat you wish to register as DuitNow ID. Select **"Account No"** that you wish to link and click **"Submit".** 