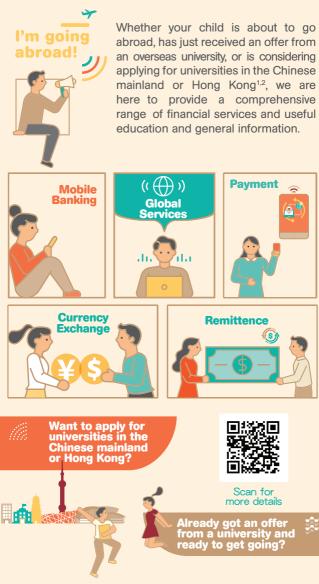

### Our Financial Service Package for Overseas Studies

#### Mobile banking service:

Enjoy the convenience of online banking at anytime, anywhere with Biometric authentication for additional protection.

### Union Pay QR payment:

Enjoy a barrier free payment experience in the Chinese mainland and Hong Kong via BOC Mobile QR payment.

# Intelligence Remittance:

Enjoy special fee and charges when you pay for tuition and living expenses via online banking; experience an instant transfer when you remit fund via BOC-GPI (Global Payment of Intelligence) services.

# Currency exchange:

Exchange RMB, HK Dollar and US Dollar at your fingertips via our online banking; RMB notes exchange are available at any of our branches.

Remark:

3. Protected by PIDM up to RM250,000 for each depositor.